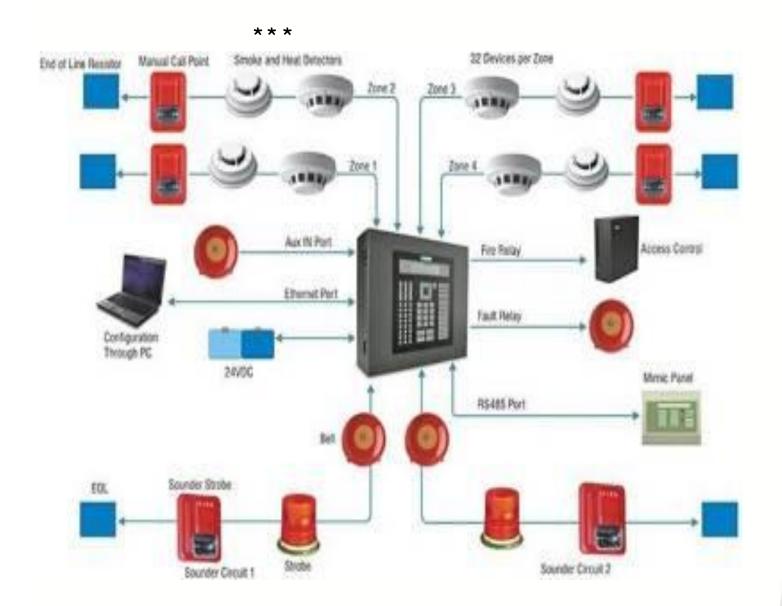

# 6. The projects was executed

- (Firefighting) subcontractor for executing Jeddah technical college - girls department - Dhaban city with Saudi development company.
- (firefighting and fire alarm) Samuel & Kelvin exhibition in Jouri Mall - Taif city.
- 3. (firefighting and fire alarm) Moment exhibition in Jouri Mall Taif city.
- 4. (firefighting and fire alarm) Saudi Royal guards
- 5. (firefighting and fire alarm) Al-Jedani Hospital in Jeddah (FM 200 System).
- 6. (FM 200 System Kitchen Hood CO2) Ramad Hotel Jeddah.
- 7. (firefighting and fire alarm) Abdulhamed Al-Mabadi rental Building nine floor.
- 8. (firefighting and fire alarm) Nafie Al-Beshri building eight floor- Jeddah Al-Nuzah Dist.

と・ア・イハ・ハ・イ: ニ.、山

- 9. (firefighting and fire alarm) Al-Mansoor waqf in Jeddah Thager And Jamea Dist.
- (firefighting) Magrabi hospitals and centers for dental Rehab Dist. King Abdulaziz St.
- 11.(firefighting and fire alarm) Al-Nafie warehouses Jeddah Khumrah Dist.
- 12. (firefighting and fire alarm) Modern factory for steel products industrial city 11 Jazan Road.
- 13. (Foam system) AL-Baik factory Jeddah.