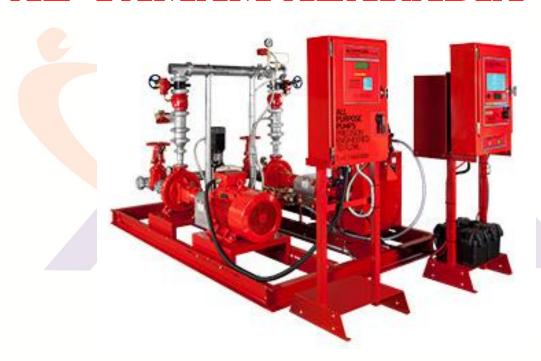

#### MECHNICAL

- Design, installation and maintenance for air conditioning and ventilation system and its controls.
- Design, installation of firefighting and plumbing systems.