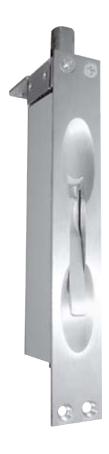

## **FEATURES**

- Non-Handed
- 5/8" Throw with 7/8" Vertical Adjustment
- Solid metal heavy duty construction
- UL listed for 3 hours on wood fire doors up to 8 feet high
- Strike Screws #8 x 3/4" Combo screws (2ea)
- Bolt Screws #8 x 3/4" Combo screws (5 ea)
- Strike Plate

## **SPECIFICATIONS**

Manual Flushbolt for Wooden Doors - Manual Flushbolts for wooden doors shall be by TownSteel model number TFB297W series. Flush bolts shall be provided with 1/2" diameter brass bolts and project 5/8" from the top or bottom edge of door with 7/8" vertical adjustment. Flush bolts shall have a spring loaded lever to project or retract the bolts.