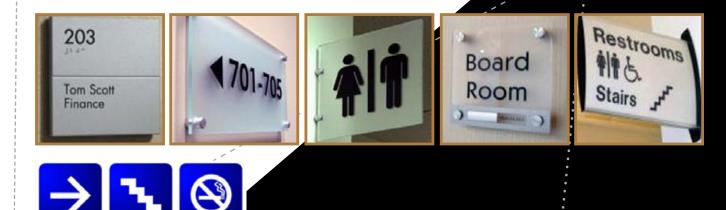

### **02 INTERIOR SIGNAGE & WAY FINDING**

**AGE** provides a premium quality architectural sign systems for a wide variety of applications and markets, we always concentrate to give Contemporary & "top quality product" at "top service level" on "top service level".

**AGE** provide wide array of sign types, various panel sizes, graphic methods and configurations allow a great deal of flexibility while keeping the benefits of standard products.

We create outstanding internal and external signage solutions for a wide range of market sectors, including corporate, education, healthcare, retail, hospitality, airport, shopping centers and leisure.

- Interior Signs Projecting
- Custom Acrylic Signs
- Directory Sign Systems

11.5